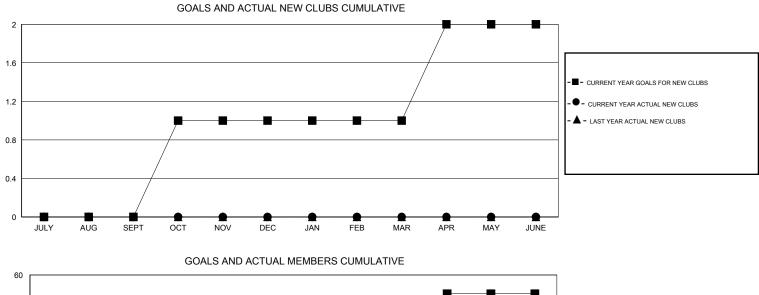

## GMT: Kenneth Schwols

| LOCATION | NEW | MEXICO |
|----------|-----|--------|
| LOOM     |     |        |

GMT CA 1

|                                            |                  | Clubs     |                  |                       |                                            |                    | Members                             |                    |                  |
|--------------------------------------------|------------------|-----------|------------------|-----------------------|--------------------------------------------|--------------------|-------------------------------------|--------------------|------------------|
| RESULTS FOR 2015-2016                      |                  |           |                  | RESULTS FOR 2015-2016 |                                            |                    |                                     |                    |                  |
| QUARTER                                    | NEW CLUB<br>GOAL | NEW CLUBS | DROPPED<br>CLUBS | NET<br>GAIN/LOSS      | QUARTER                                    | NEW MEMBER<br>GOAL | CHARTER AND<br>NEW MEMBERS<br>ADDED | DROPPED<br>MEMBERS | NET<br>GAIN/LOSS |
| JULY/AUG/SEPT                              | 0                | 0         | 0<br>0           | 0                     | JULY/AUG/SEPT                              | 1<br>22            | 24<br>0                             | 41<br>0            | -17<br>0         |
| OCT/NOV/DEC<br>JAN/FEB/MAR<br>APR/MAY/JUNE | 0                | 0         | 0                | 0                     | OCT/NOV/DEC<br>JAN/FEB/MAR<br>APR/MAY/JUNE | 2<br>2<br>20       | 0                                   | 0                  | 0                |