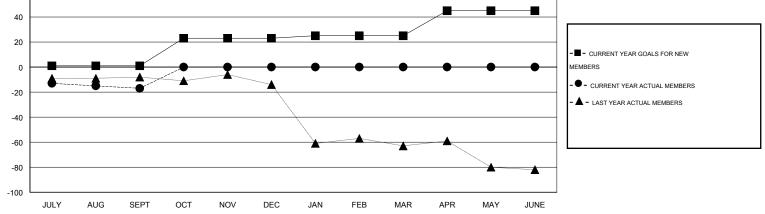

## GMT: Kenneth Schwols

| LOCATION | NEW | MEXICO |
|----------|-----|--------|
| LOOM     |     |        |

GMT CA 1

|                                            |                  | Clubs     |                  |                       |                                            |                    | Members                             |                    |                  |
|--------------------------------------------|------------------|-----------|------------------|-----------------------|--------------------------------------------|--------------------|-------------------------------------|--------------------|------------------|
| RESULTS FOR 2015-2016                      |                  |           |                  | RESULTS FOR 2015-2016 |                                            |                    |                                     |                    |                  |
| QUARTER                                    | NEW CLUB<br>GOAL | NEW CLUBS | DROPPED<br>CLUBS | NET<br>GAIN/LOSS      | QUARTER                                    | NEW MEMBER<br>GOAL | CHARTER AND<br>NEW MEMBERS<br>ADDED | DROPPED<br>MEMBERS | NET<br>GAIN/LOSS |
| JULY/AUG/SEPT                              | 0                | 0         | 0<br>0           | 0                     | JULY/AUG/SEPT                              | 1<br>22            | 24<br>0                             | 41<br>0            | -17<br>0         |
| OCT/NOV/DEC<br>JAN/FEB/MAR<br>APR/MAY/JUNE | 0                | 0         | 0                | 0                     | OCT/NOV/DEC<br>JAN/FEB/MAR<br>APR/MAY/JUNE | 2<br>2<br>20       | 0                                   | 0                  | 0                |